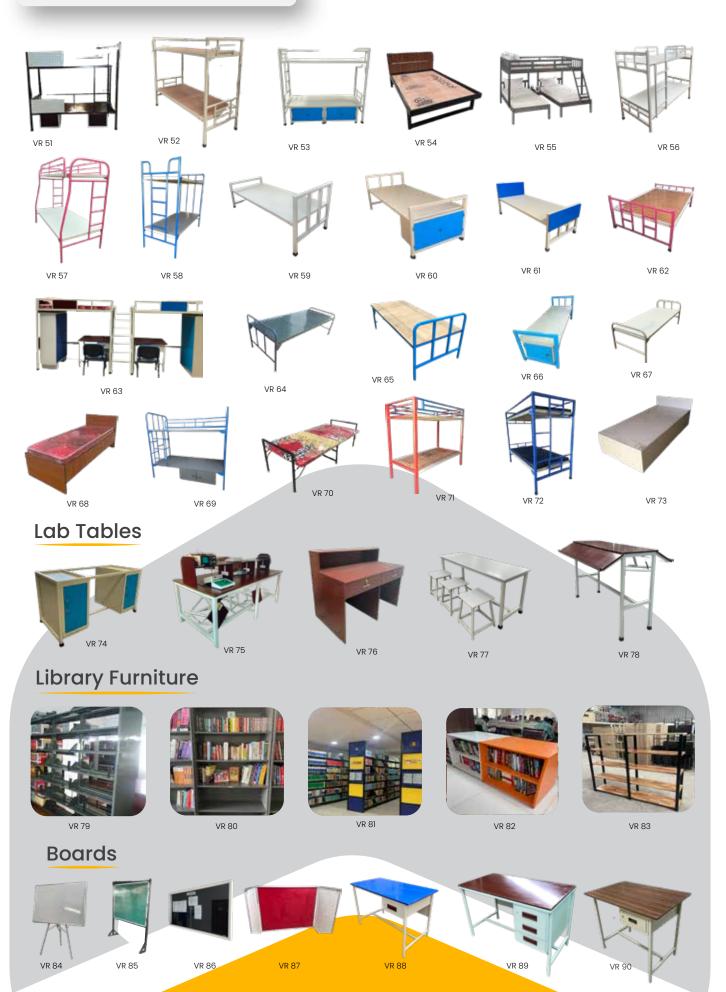

headed by our visionary leader, MR. CH. RAMU





Telangana & AP's Most Trusted Furniture Manufacturer (Educational Furniture)



Awarded ET Excellence by THE TIMES GROUP

### **Our Manufacture Products**

#### **Educational Furniture**

Play School Furniture

**School Furniture** 

College Furniture

**Hostel Furniture** 

#### **Hospital Furniture**

**Hospital Beds** 

**Bedside Lockers** 

Storage Lockers

Visitor Chairs

#### Office Furniture

Modular Workstations

**Executive Chairs** 

Conference Furniture

**Computer Tables** 

#### **Industrial Furniture**

Industrial Lockers

Steel Almirah

Benches and Stools

#### Cafeteria Furniture

Canteen Dining Tables.





## **Educational Furniture**

### Play School Furniture



## School & College Furniture



### **Hostel Furniture**



## Office Furniture



## **Canteen Dining Tables**



### **Industrial Furniture**

### Industrial Lockers & Steel Almirah



### Racks





### **Educational Clients**























### **Corporate Clients**



















































## **CONTACT US**

#### **Address:**

Shed no: 34, Industrial Park, Cherlapally Phase II, Hyderabad - 500051, Telangana, India.

# Phone:

9849009701

### Mail:

info@vrengineering.in

### Website:

www.vrengineering.in